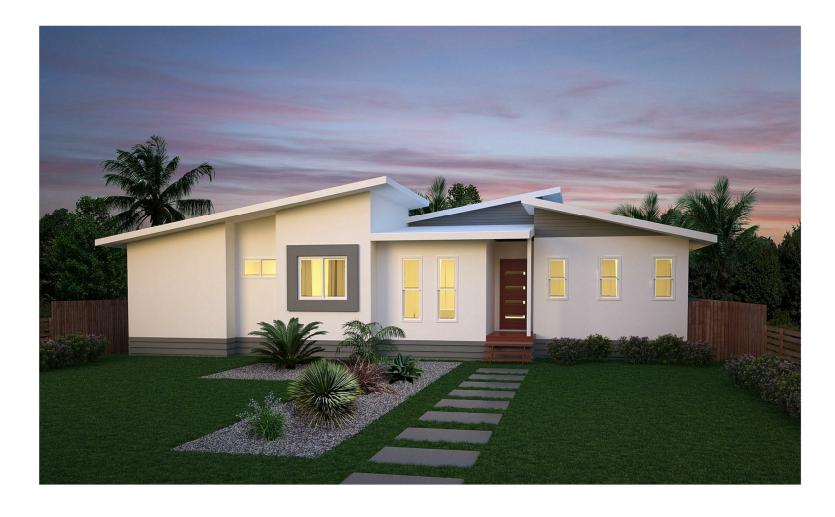

## Architectural styling and sleek lines are a head turner when it comes to the Casuarina design.

And there is plenty of living space inside, with a resort-style indoor outdoor flow the Queensland lifestyle has never been easier. The hub of activity centres on the open-plan kitchen dining and living space which fully opens out onto an ample alfresco area. Or escape to the separate living area to enjoy some quiet time with the family.