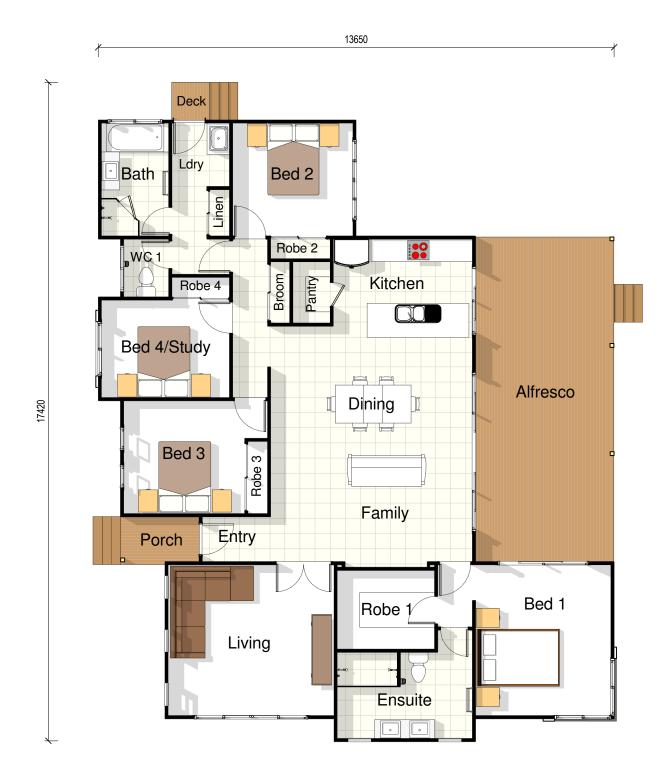

## Architectural styling and sleek lines are a head turner when it comes to the Casuarina design.

And there is plenty of living space inside, with a resort-style indoor outdoor flow the Queensland lifestyle has never been easier. The hub of activity centres on the open-plan kitchen dining and living space which fully opens out onto an ample alfresco area. Or escape to the separate living area to enjoy some quiet time with the family.

The kids have abundant space in three double bedrooms while the master bedroom is a quiet sanctuary for the parents with a garden outlook, walkin wardrobes and ensuite with double vanities. This functional design is easily adapted any block size or aspect with optional add-on garage.

| Bed 2<br>Bed 3<br>Bed 4/Study | 3.1m x 3.2m<br>3.0m x 3.2m<br>2.6m x 2.8m | Total:       | 187.30m <sup>2</sup> |  |
|-------------------------------|-------------------------------------------|--------------|----------------------|--|
| Bed 1                         | 4.0m x 3.6m                               | <del></del>  |                      |  |
| Alfresco                      | 8.6m x 3.7m                               | Deck:        | 1.00m <sup>2</sup>   |  |
| Living                        | 4.0m x 4.4m                               | Alfresco:    | 31.50m <sup>2</sup>  |  |
| Dining/Family                 | 6.1m x 5.4m                               | Porch:       | 2.50m <sup>2</sup>   |  |
| Kitchen                       | 2.6m x 3.7m                               | House:       | 152.30m <sup>2</sup> |  |
| ROOMS                         |                                           | <u>AREAS</u> | <u>AREAS</u>         |  |