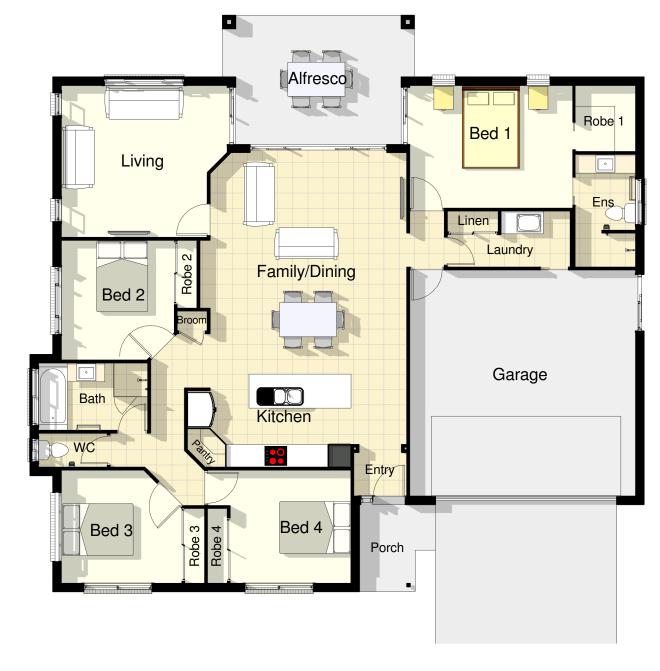

## Daintree

Clean, elegant lines give the Daintree the 'wow' factor and it's certainly no slouch when it comes to great features.

Living the great Queenslander lifestyle is a breeze with the integrated alfresco space that opens up to extend the living area, or closed off for more intimate evenings. Kids will be in heaven with three double bedrooms centred around the integrated family space and separate living area.

Parents can escape to have their quiet time in a luxurious master bedroom situated away from the bustle of family

A double garage integrates discreetly into the overall façade with plenty of storage space for the necessities of a busy family life.

| ROOMS |
|-------|
|-------|

Kitchen 2.5m x 4.3m Family/Dining 5.9m x 5.2m Living 4.0m x 4.4m Bed 1 3.3m x 4.3m Bed 2 3.2m x 3.0m Bed 3 3.0m x 3.2m Bed 4 3.0m x 3.2m Garage 6.0m x 6.0m

AREA

151.20m<sup>2</sup> House 38.70m<sup>2</sup> Garage Alfresco 15.90m<sup>2</sup> Porch 3.400m<sup>2</sup> TOTAL 209.20m<sup>2</sup>