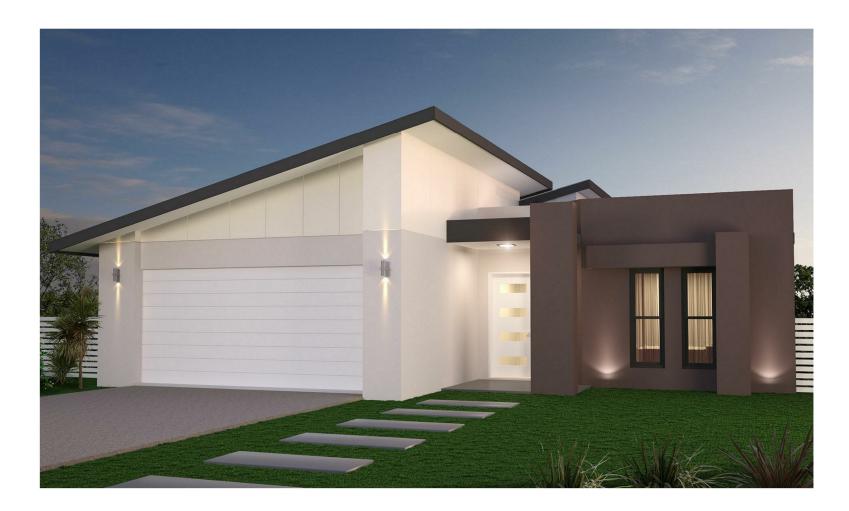

## Eden

A bold and slick design, the Eden brings dazzle to a narrow block with a plethora of great features.

Astute design creates a feeling of spaciousness with an easy flow that just cries to showcase a coastal view. At night retire to the separate media room to enjoy some quality family time or entertain in the alfresco area while the kids catch a movie.

Two double bedrooms are perfect for a smaller family or an older couple looking to downsize, while the master bedroom offers a place to retreat to enjoy a lazy morning gazing at the view.

A double garage seamlessly fits into a striking façade and ensures you'll have all the space you need for enjoying the Queensland lifestyle.