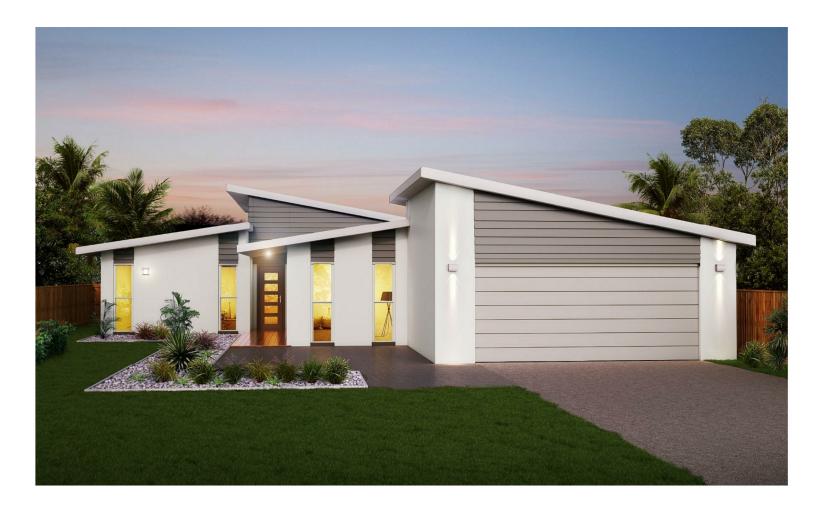

## Endeavour One

## The sleek lines and elegant styling of the Endeavour One create an executive feel to the traditional family home.

Designed for the standard urban blocks, this design punches above its weight when it comes to space. Open plan family and dining areas flow into the alfresco space, with a separate living area for quieter moments. The kitchen offers plenty of bench space and comes with a spacious butler's pantry.