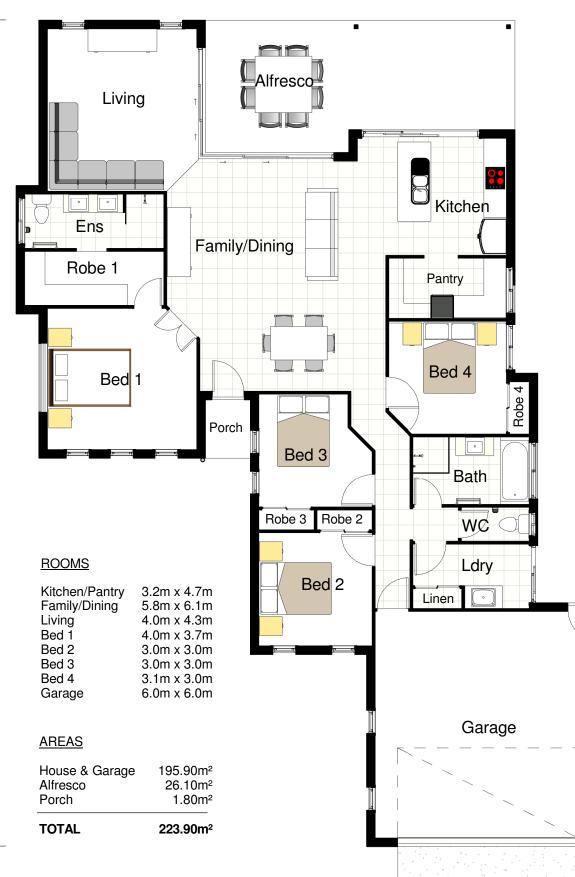

## Endeavour One

## The sleek lines and elegant styling of the Endeavour One create an executive feel to the traditional family home.

Designed for the standard urban blocks, this design punches above its weight when it comes to space. Open plan family and dining areas flow into the alfresco space, with a separate living area for quieter moments. The kitchen offers plenty of bench space and comes with a spacious butler's pantry.

A separate master bedroom lets you unwind away from the hustle and bustle of the kids' room and has a smart ensuite and walk-in wardrobe. The two double bedrooms with plenty of storage space cater for a young family with an optional study or bedroom for new arrivals.