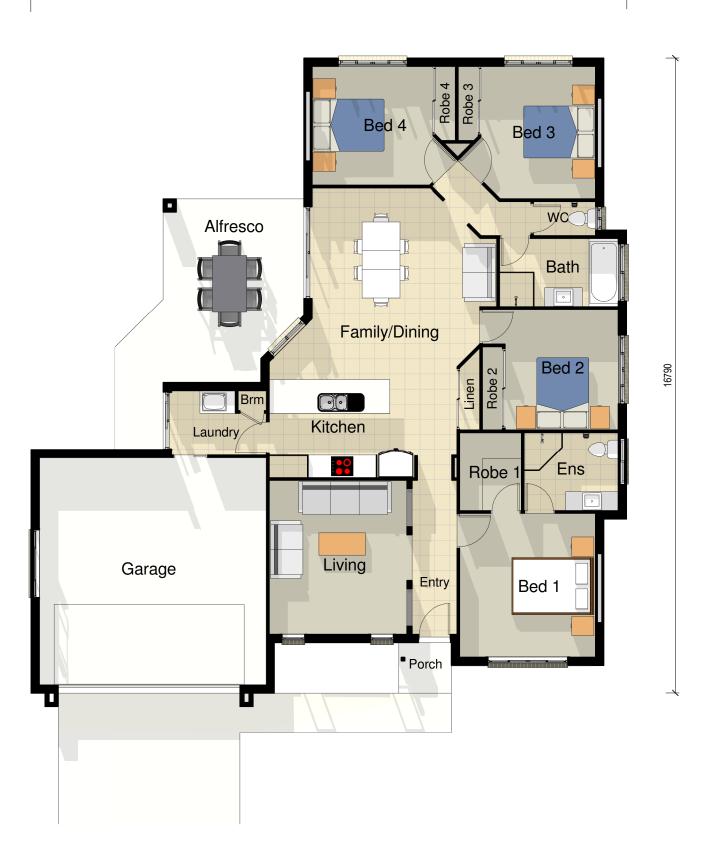

## With its classic lines and elegant styling, the Fitzroy is a comfortable family home that will cater to all lifestyles.

The heart of this design is the open-plan living spaces with a relaxed indoor-outdoor flow. The three double bedrooms will accommodate the kids at all stages, while the separate master bedroom gives parents a peaceful retreat with ample wardrobes and handy ensuite.

The double garage rounds up this elegant design, ensuring you have plenty of space for cars, boats and storage.

| ROOMS                               |                                                          | <u>AREAS</u>               |                                                                   |
|-------------------------------------|----------------------------------------------------------|----------------------------|-------------------------------------------------------------------|
| Kitchen<br>Family/Dining<br>Living  | 4.1m x 3.8m                                              | House<br>Alfresco<br>Porch | 183.40m <sup>2</sup><br>16.70m <sup>2</sup><br>1.90m <sup>2</sup> |
| Alfresco<br>Bed 1<br>Bed 2<br>Bed 3 | 4.8m x 3.7m<br>3.8m x 3.6m<br>3.2m x 3.0m<br>3.5m x 3.0m | TOTAL                      | 202.00m <sup>2</sup>                                              |
| Bed 4<br>Garage                     | 3.2m x 3.2m<br>6.0m x 6.0m                               |                            |                                                                   |