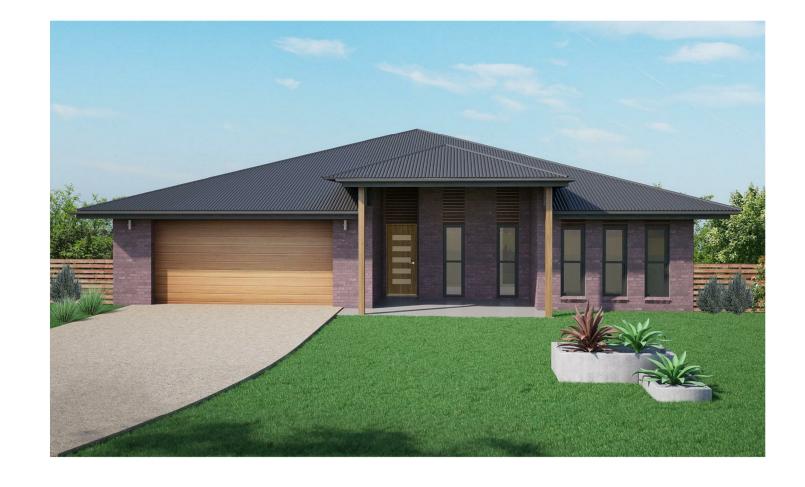

# Flinders

## This flowing design is ideal for the homeowner who likes to bring the outdoors in.

The open plan kitchen, dining area and family space can be expanded with an integrated alfresco area, with a separate living area that can open up or be closed off for more intimate occasions.

Three double bedrooms centred around the bathroom are perfect for the kids, while the master bedroom with walk-in wardrobe and ensuite with double vanities looks out across the alfresco area. The double garage rounds off this clean design, ideal for the busy family that loves to entertain.