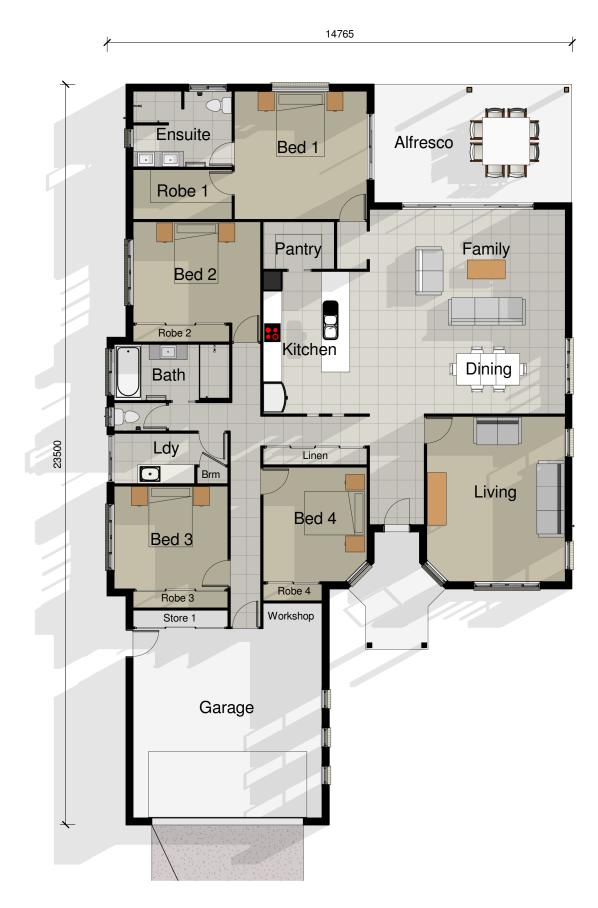

## Mackenzie

This spacious home offers executive styling with plenty of room for the family, and a spacious kitchen for the cook who loves to entertain.

The open plan kitchen, dining and family area extend out to the integrated alfresco area for outdoor dining. Three double bedrooms with plenty of wardrobe space accommodate the biggest family, while the spacious master bedroom with ensuite and walk-in wardrobe opens onto the outdoor living area for those quieter moments.

A stylish façade and entrance creates an attractive street frontage and potential for the keen gardener to create an urban showpiece, with a double garage offering ample storage space.

| ROOMS                                                   |                                                                         | <u>AREAS</u>                         |                                                                                          |
|---------------------------------------------------------|-------------------------------------------------------------------------|--------------------------------------|------------------------------------------------------------------------------------------|
| Kitchen<br>Dining/Family<br>Living<br>Alfresco<br>Bed 1 | 4.5m x 3.4m<br>6.5m x 6.2m<br>5.2m x 4.4m<br>3.7m x 6.3m<br>4.1m x 4.2m | House<br>Garage<br>Porch<br>Alfresco | 209.32m <sup>2</sup><br>43.82m <sup>2</sup><br>23.48m <sup>2</sup><br>7.47m <sup>2</sup> |
| Bed 2<br>Bed 3<br>Bed 4<br>Garage                       | 3.2m x 4.0m<br>3.3m x 3.6m<br>3.0m x 3.0m<br>6.6m x 6.0m                | TOTAL                                | 284.09m <sup>2</sup>                                                                     |