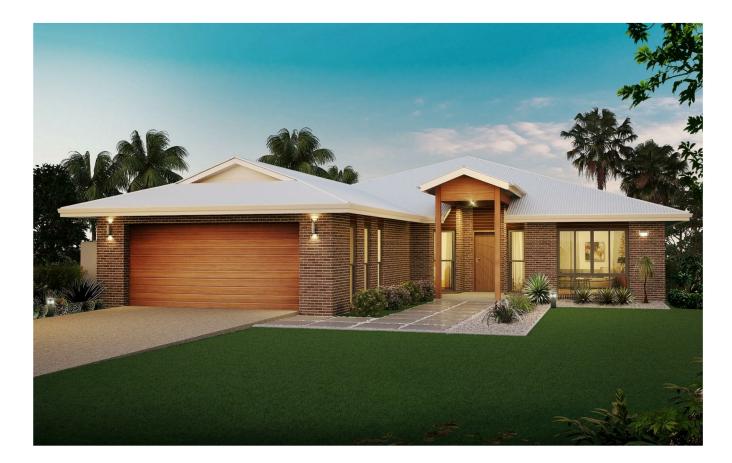

## Mackenzie

This spacious home offers executive styling with plenty of room for the family, and a spacious kitchen for the cook who loves to entertain.

The open plan kitchen, dining and family area extend out to the integrated alfresco area for outdoor dining. Three double bedrooms with plenty of wardrobe space accommodate the biggest family, while the spacious master bedroom with ensuite and walk-in wardrobe opens onto the outdoor living area for those quieter moments.

A stylish façade and entrance creates an attractive street frontage and potential for the keen gardener to create an urban showpiece, with a double garage offering ample storage space.

| ROOMS                                                   |                                                                         | <u>AREAS</u>                         |                                                                                          |
|---------------------------------------------------------|-------------------------------------------------------------------------|--------------------------------------|------------------------------------------------------------------------------------------|
| Kitchen<br>Dining/Family<br>Living<br>Alfresco<br>Bed 1 | 4.5m x 3.4m<br>6.5m x 6.2m<br>5.2m x 4.4m<br>3.7m x 6.3m<br>4.1m x 4.2m | House<br>Garage<br>Porch<br>Alfresco | 209.32m <sup>2</sup><br>43.82m <sup>2</sup><br>23.48m <sup>2</sup><br>7.47m <sup>2</sup> |
| Bed 2<br>Bed 3<br>Bed 4<br>Garage                       | 3.2m x 4.0m<br>3.3m x 3.6m<br>3.0m x 3.0m<br>6.6m x 6.0m                | TOTAL                                | 284.09m <sup>2</sup>                                                                     |