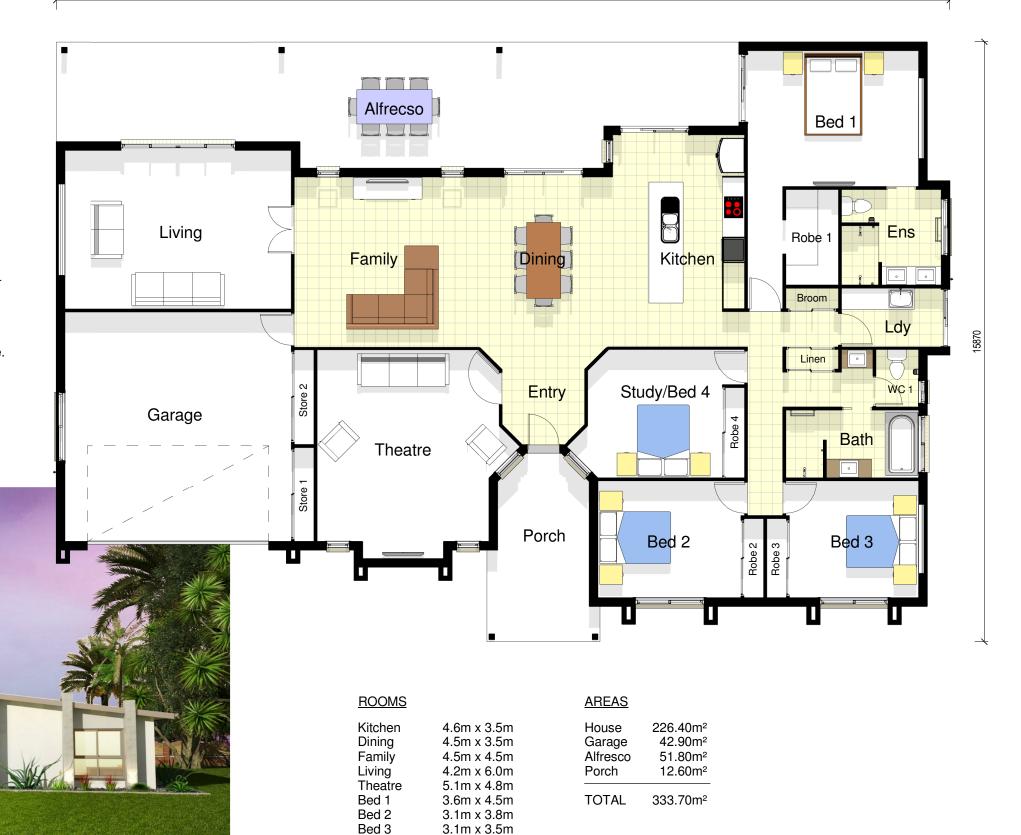

## Majestic

Ideal for a wider block, the bold contemporary design of Majestic showcases lake views or a grand coastal outlook.

Sumptuous living areas, with an open-plan family, dining and modern galley kitchen, features a glass back section so you and your guests can make the most of the vista. A separate theatre room will easily accommodate the largest family, or leave it to the kids while you entertain outside.

When it is time for peace and quiet, parents can retreat to the separate master bedroom to savour the outlook, away from the three other bedrooms. Generous walkin wardrobes, ensuite with double vanities, and glass doors onto the alfresco spaces create a garden resort ambience.

A double garage with ample storage spaces means you'll never lack room for cars and the outdoor and hobby equipment that comes with an active Queensland lifestyle.

Bed 4/Study

Garage

3.4m x 3.6m

6.0m x 6.0m