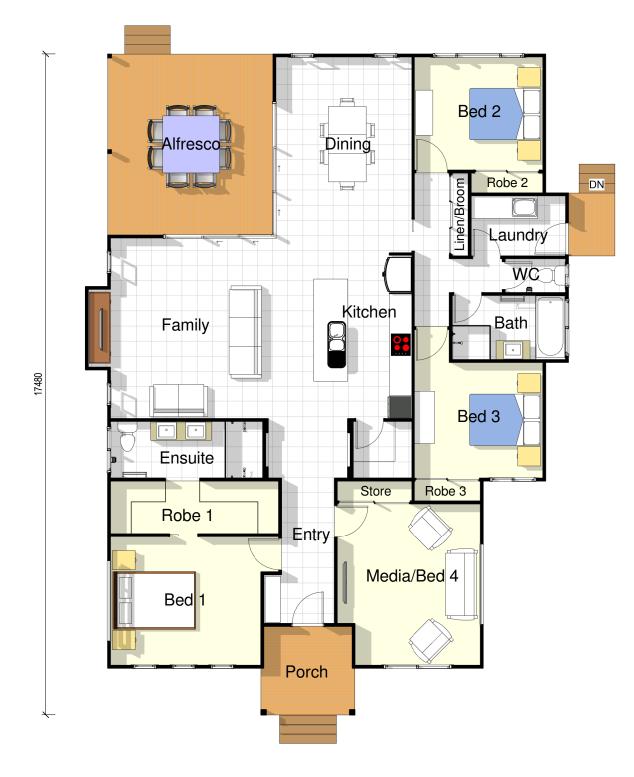

The integrated alfresco area can be opened fully to bring outdoor living inside or closed off during cooler times to create an intimate space for a quiet evening with friends.

Space isn't compromised in the master bedroom, with a roomy walkthrough wardrobe to an ensuite with double vanities and ample shower space.

There is also plenty of room for a growing family with three bedrooms, all with abundant storage space, and a media room or optional fourth bedroom. If desired a garage can be added to the design.

## **ROOMS**

| Kitchen    | 4.3m x 2.6m |
|------------|-------------|
| Dining     | 4.8m x 3.6m |
| Family     | 4.8m x 5.5m |
| Bed 1      | 3.4m x 4.0m |
| Bed 2      | 3.0m x 3.4m |
| Bed 3      | 3.0m x 3.4m |
| Media/Bed4 | 4.3m x 3.8m |
|            |             |

## **AREAS**

| House    | 160.30m <sup>2</sup> |
|----------|----------------------|
| Alfresco | 20.80m <sup>2</sup>  |
| Porch    | 5.80m <sup>2</sup>   |

**TOTAL** 186.90m<sup>2</sup>