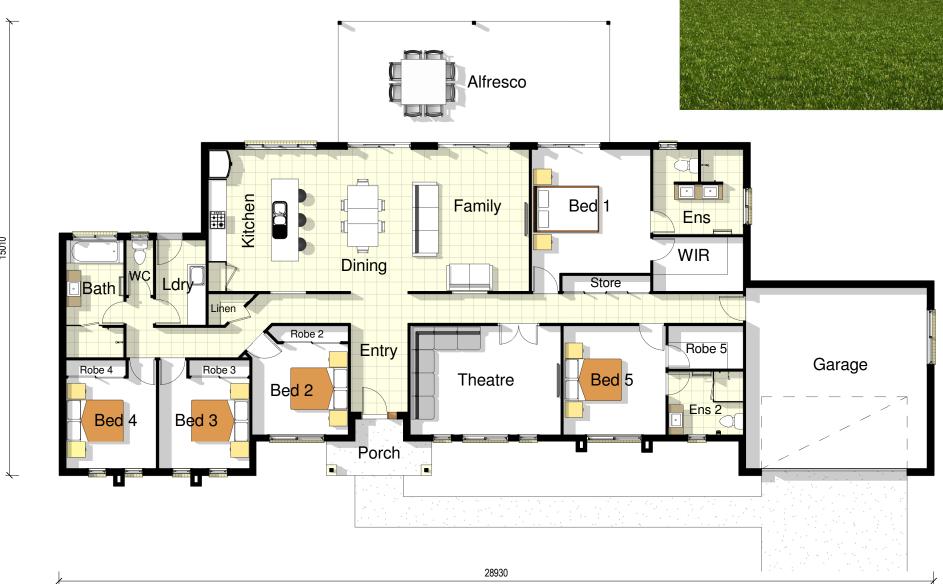

## When it comes to gracious living on a large acreage, Sanctuary One has it all.

Perfect for wider blocks and rural properties, its spacious living areas open out to the alfresco area with all the space you need to entertain the largest crowd with flair. The open-plan kitchen creates a central hub for guests and family to meet and linger over a communal dinner or a glass of wine. On quieter evenings the large theatre room is perfect for family time, or leave it to the kids while you entertain in the alfresco area.

The master bedroom is a peaceful retreat, situated away from the children's rooms, with a generous walk-in wardrobe, double vanities and shower. Another bedroom with ensuite and walk in wardrobe gives guests their privacy and comfort while the three double bedrooms with shared bathroom close to the family area is the perfect kids zone.

A roomy double garage with internal access and separate laundry provides plenty of storage space for the busiest lifestyles.

## **ROOMS**

| Kitchen  | 4.7m x 3.0n |
|----------|-------------|
| Dining   | 4.7m x 3.3n |
| Family   | 4.7m x 4.4n |
| Theatre  | 3.6m x 5.0n |
| Alfresco | 4.0m x 9.0n |
| Bed 1    | 4.0m x 4.1n |
| Bed 2    | 3.0m x 3.2n |
| Bed 3    | 3.0m x 3.0n |
| Bed 4    | 3.0m x 3.0n |
| Bed 5    | 3.6m x 3.4n |
| Garage   | 6.0m x 6.0n |
|          |             |

## **AREA**

| TOTAL    | 298.60m <sup>2</sup> |
|----------|----------------------|
| Porch    | 5.20m <sup>2</sup>   |
| Alfresco | 36.00m <sup>2</sup>  |
| Garage   | 40.30m <sup>2</sup>  |
| House    | 217.10m <sup>2</sup> |
|          |                      |