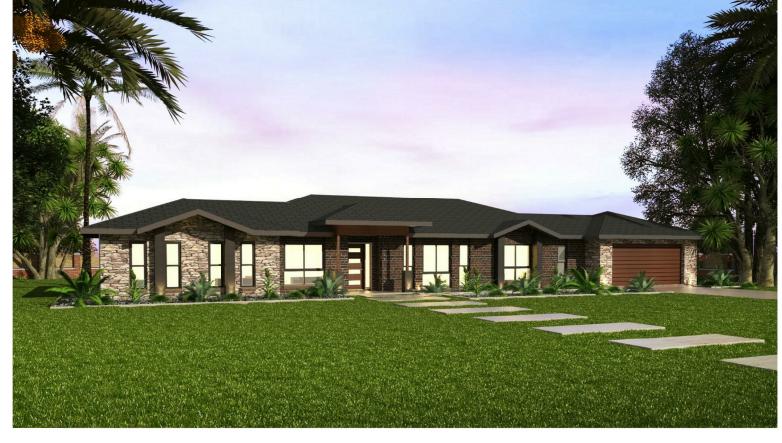

## Sanctuary One

## When it comes to gracious living on a large acreage, Sanctuary One has it all.

Perfect for wider blocks and rural properties, its spacious living areas open out to the alfresco area with all the space you need to entertain the largest crowd with flair. The open-plan kitchen creates a central hub for guests and family to meet and linger over a communal dinner or a glass of wine. On quieter evenings the large theatre room is perfect for family time, or leave it to the kids while you entertain in the alfresco area.