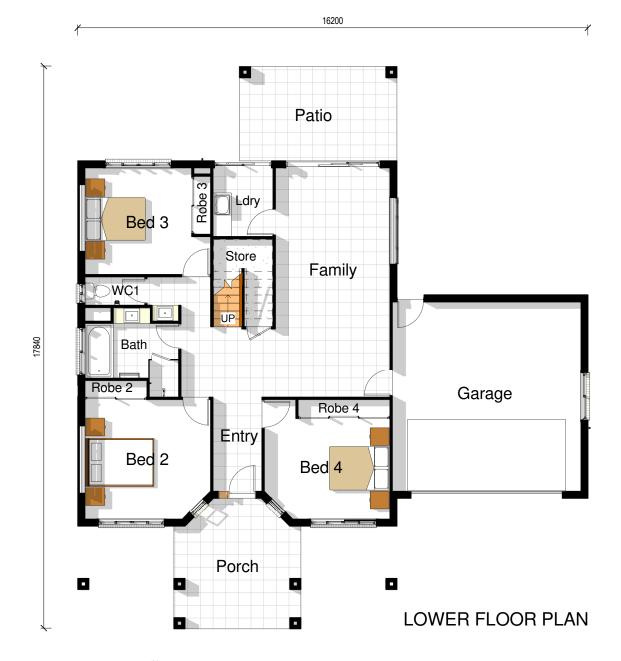

The double storey ensures great views and parents have their own retreat with a light and airy master bedroom with a roomy walk-in wardrobe and ensuite. Downstairs is teenager territory with a large family room and three double bedrooms and plenty of storage space and a separate patio area.

A generous double garage and plenty of storage ensures you'll have plenty of space for outdoor activity equipment.

## **AREAS**

| Lower Floor | 154.50m <sup>2</sup> |
|-------------|----------------------|
| Upper Floor | 118.10m <sup>2</sup> |
| Alfresco 1  | 27.40m <sup>2</sup>  |
| Alfresco 2  | 15.00m <sup>2</sup>  |
| Porch       | 15.10m <sup>2</sup>  |
| Patio       | 15.00m <sup>2</sup>  |
|             |                      |

## **ROOMS**

| Kitchen    | 4.2m x 2.3r  |
|------------|--------------|
| Dining     | 5.1m x 3.2r  |
| Living     | 6.0m x 3.7r  |
| Bed 1      | 3.8m x 4.0r  |
| Study      | 3.3m x 3.0r  |
| Alfresco 1 | 4.1m x 10.1r |
| Alfresco 2 | 3.0m x 5.0r  |
| Family     | 7.3m x 3.7r  |
| Bed 3      | 3.4m x 3.4r  |
| Bed 2      | 3.8m x 4.0r  |
| Bed 4      | 3.2m x 4.0r  |
| Patio      | 3.0m x 5.0r  |
| Garage     | 6.0m x 6.0r  |
|            |              |