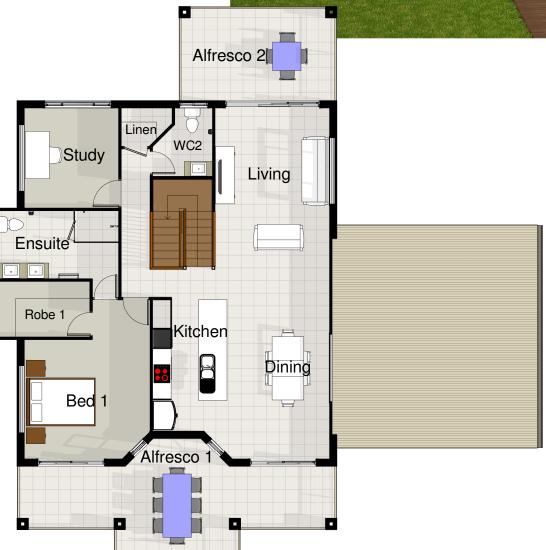

## Summerset

Catch the breeze and views with this fresh, modern design that sings out for a coastal hilltop or rural vista to grace.

The upstairs area is an entertainers' dream with front and back balconies and open plan kitchen, dining and living areas. Great for summertime parties or savouring calm at sunrise or sunset.

The double storey ensures great views and parents have their own retreat with a light and airy master bedroom with a roomy walk-in wardrobe and ensuite. Downstairs is teenager territory with a large family room and three double bedrooms and plenty of storage space and a separate patio area.

## **AREAS**

| Lower Floor | 154.50m <sup>2</sup> |
|-------------|----------------------|
| Upper Floor | 118.10m <sup>2</sup> |
| Alfresco 1  | 27.40m <sup>2</sup>  |
| Alfresco 2  | 15.00m <sup>2</sup>  |
| Porch       | 15.10m <sup>2</sup>  |
| Patio       | 15.00m <sup>2</sup>  |
|             |                      |

## **ROOMS**

| Kitchen    | 4.2m x 2.3r  |
|------------|--------------|
| Dining     | 5.1m x 3.2r  |
| Living     | 6.0m x 3.7r  |
| Bed 1      | 3.8m x 4.0r  |
| Study      | 3.3m x 3.0r  |
| Alfresco 1 | 4.1m x 10.1r |
| Alfresco 2 | 3.0m x 5.0r  |
| Family     | 7.3m x 3.7r  |
| Bed 3      | 3.4m x 3.4r  |
| Bed 2      | 3.8m x 4.0r  |
| Bed 4      | 3.2m x 4.0r  |
| Patio      | 3.0m x 5.0r  |
| Garage     | 6.0m x 6.0r  |
|            |              |

**UPPER FLOOR PLAN** 