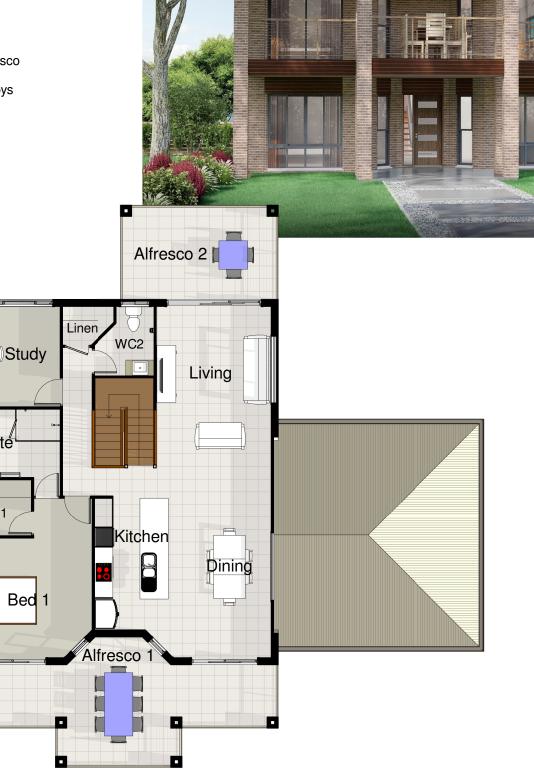

### The Summerset One is no slouch when it comes to showcasing gorgeous coastal views.

With its classic traditional design and corporate styling, this Summerset will be the feature house in any neighbourhood. You'll spend many tranquil hours on the upstairs patio – front and back – or a lazy afternoon enjoying the view from the large master bedroom with walk-in wardrobe and ensuite with double vanities. A separate study is ideal for a home office.

## <u>AREAS</u>

| Lower Floor | 114.40m <sup>2</sup> |
|-------------|----------------------|
| Upper Floor | 117.80m <sup>2</sup> |
| Garage      | 40.10m <sup>2</sup>  |
| Alfresco 1  | 27.40m <sup>2</sup>  |
| Alfresco 2  | 15.00m <sup>2</sup>  |
| Porch       | 15.10m <sup>2</sup>  |
| Patio       | 15.00m <sup>2</sup>  |
|             |                      |

#### ROOMS

| Kitchen<br>Dining<br>Living | 4.0m x 2.5m<br>5.3m x 3.3m<br>6.0m x 3.6m |
|-----------------------------|-------------------------------------------|
| Alfresco 1                  | 4.0m x 10.0m                              |
| Alfresco 2                  | 3.0m x 5.0m                               |
| Bed 1                       | 3.8m x 4.0m                               |
| Study                       | 3.2m x 3.0m                               |
| Bed 2                       | 3.8m x 4.0m                               |
| Bed 3                       | 3.2m x 4.0m                               |
| Bed 4                       | 3.2m x 3.4m                               |
| Family                      | 7.0m x 3.7m                               |
| Patio                       | 3.0m x 5.0m                               |
| Garage                      | 6.0m x 6.0m                               |
|                             |                                           |

## **UPPER FLOOR PLAN**

Ensuité

Robe 1