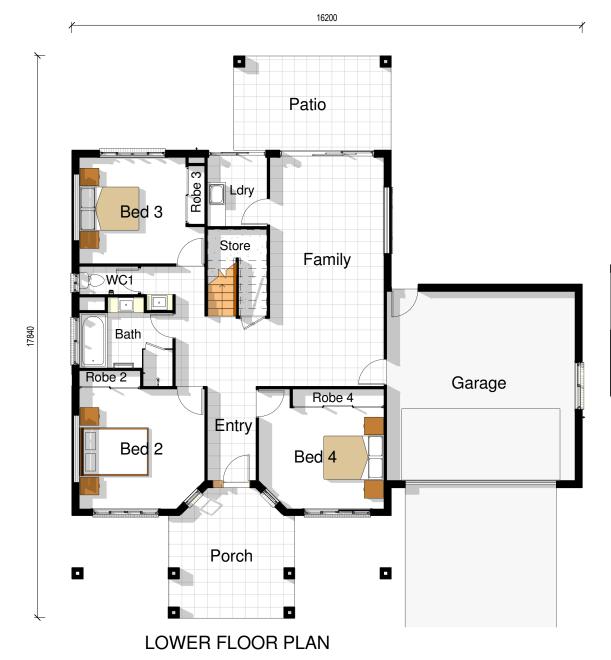

It's an entertainer's dream with the open plan galley kitchen, dining and living areas flowing out to the two alfresco areas. Downstairs is for family time with three double bedrooms, a big family room and outdoor space for an evening BBQ with the kids. The double garage and plentiful storage space offers ample room for storing the toys and tools for the busy Queensland lifestyle.

## <u>AREAS</u>

| Lower Floor | 114.40m <sup>2</sup> |
|-------------|----------------------|
| Upper Floor | 117.80m <sup>2</sup> |
| Garage      | 40.10m <sup>2</sup>  |
| Alfresco 1  | 27.40m <sup>2</sup>  |
| Alfresco 2  | 15.00m <sup>2</sup>  |
| Porch       | 15.10m <sup>2</sup>  |
| Patio       | 15.00m <sup>2</sup>  |
|             |                      |

#### ROOMS

| Kitchen<br>Dining<br>Living | 4.0m x 2.5m<br>5.3m x 3.3m<br>6.0m x 3.6m |
|-----------------------------|-------------------------------------------|
| Alfresco 1                  | 4.0m x 10.0m                              |
| Alfresco 2                  | 3.0m x 5.0m                               |
| Bed 1                       | 3.8m x 4.0m                               |
| Study                       | 3.2m x 3.0m                               |
| Bed 2                       | 3.8m x 4.0m                               |
| Bed 3                       | 3.2m x 4.0m                               |
| Bed 4                       | 3.2m x 3.4m                               |
| Family                      | 7.0m x 3.7m                               |
| Patio                       | 3.0m x 5.0m                               |
| Garage                      | 6.0m x 6.0m                               |
|                             |                                           |